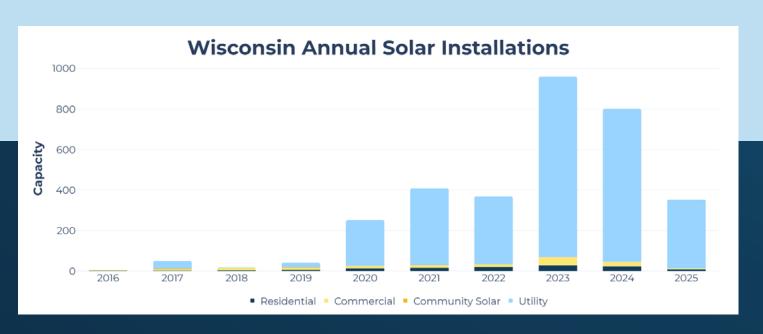

\$1B Invested in 2024

Growth Projection Over the Next 5 Years (MW)

4,611.68

**5.44%** of WI electricity is from solar

0.97% of WI homes have solar