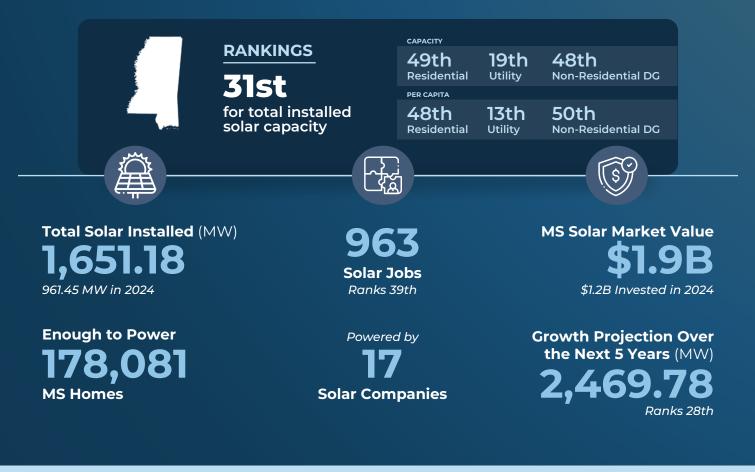

## MS SOLAR State Spotlight

2.57% of MS electricity is from solar

0.24% of MS homes have solar

SEIA.org/Mississippi June 2025