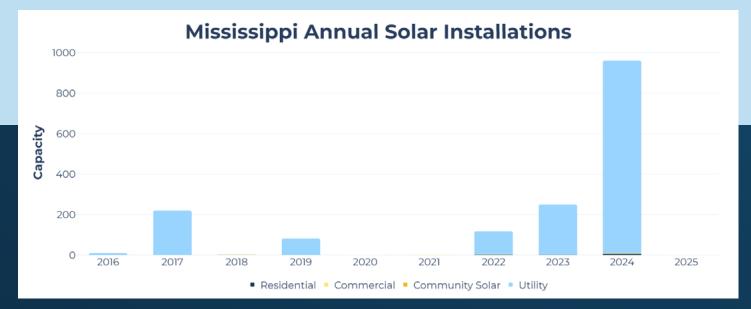

## MS SOLAR State Spotlight

2.57% of MS electricity is from solar

0.24% of MS homes have solar

SEIA.org/Mississippi June 2025