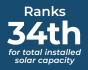

## Alabama

Ranks
34th
for total installed solar capacity

Total solar installed (MW)

862.16

235.00 MW in 2023

Growth projection over the next 5 years (MW)

**1,510.13** 

Solar jobs in the state<sup>1</sup>