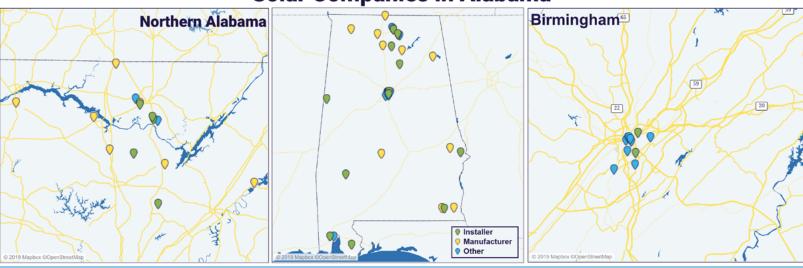

#### **Solar Companies in Alabama**

**757** 

Ranked 41st in 2023

94,141 homes

Percentage of state's electricity from solar<sup>2</sup>

0.87%

45

solar companies are currently operating in Alabama

18 manufacturers

15 installers/developers

other companies

Value of the state solar market

\$912 million

\$244 million invested in 2023

Price decline over the last ten years

**37**%