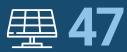

## Kansas

Total solar installed (MW) 125 17 MW in 2022

Percentage of state's electricity from solar<sup>2</sup> 0.28%

Growth projection over the next 5 years (MW)

Ranks 34th

solar companies are currently operating in Kansas<sup>3</sup>