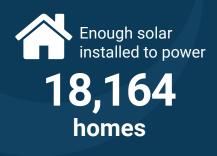

### More information about solar energy in Kansas<sup>4</sup>

- Johnson Corner Solar in Johnson City was developed by Lightsource bp and came online in 2020. This 27.5 MW project produces enough electricity to power 4198 homes.
- ALDI and IKEA have gone solar in Kansas. ALDI's 2 MW project in Olathe is one of the largest corporate projects in the state.
- At 7.7 MW, City of Pratt Solar in Pratt is among the largest solar installations in Kansas. • Completed by Innovaetus in 2019, this solar project has enough electric capacity to power more than 1176 homes.