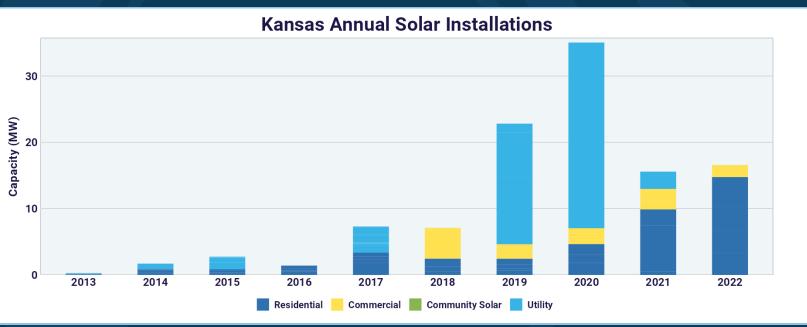

## Kansas

Total solar installed (MW) 125 17 MW in 2022

Percentage of state's electricity from solar<sup>2</sup> 0.28%

Growth projection over the next 5 years (MW)

Ranks 34th

solar companies are currently operating in Kansas<sup>3</sup>