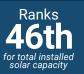

# STATE SOLAR spotlight

## Kansas

Total solar installed (MW) 125 17 MW in 2022



Percentage of state's electricity from solar<sup>2</sup> 0.28%

Growth projection over the next 5 years (MW)

Ranks 34th







solar companies are currently operating in Kansas<sup>3</sup>



h manufacturers



23 installers/developers

18 other companies Value of the state solar

market **million** 

with \$50 million invested in 2022

Price decline over the last ten years





## STATE SOLAR spotlight

### Kansas

Ranks 46th

### More information about solar energy in Kansas<sup>4</sup>

- Johnson Corner Solar in Johnson City was developed by Lightsource bp and came online in 2020. This 27.5 MW project produces enough electricity to power 4198 homes.
- ALDI and IKEA have gone solar in Kansas. ALDI's 2 MW project in Olathe is one of the largest corporate projects in the state.
- At 7.7 MW, City of Pratt Solar in Pratt is among the largest solar installations in Kansas. • Completed by Innovaetus in 2019, thi